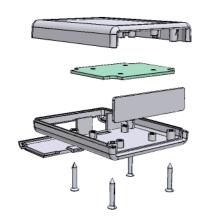

## **Hand Held Instrument (1593S)**

Enclosures can be Factory Modified (Milling, Drilling, Printing etc.) Solid models of this enclosure available in STEP or IGES.

Contact Factory mjm@hammondmfg.com

## NOTE

Enclosure molded from GP ABS (UL94-HB) plastic.

Purchased assembly includes top and bottom cover, front panel (plastic), battery door and 4 cover screws.

| PART NUMBERS                                |                      |
|---------------------------------------------|----------------------|
| 1593S Enclosure                             |                      |
| Black Enclosure                             | 1593SBK              |
| Grey Enclosure                              | 1593SGY              |
| ACCESSORIES                                 |                      |
| Cover Screws (Pkg 100)                      | 1593MS100 (Silver)   |
| [#4 x 5/8" self-tapping oval head (15.9mm)] | 1593MS100BK (Black)  |
| P.C. Board Screws                           | 1593ATS50 (Pkg 50)   |
| [#4 x 1/4" self-tapping (6.4mm)]            | 1593ATS100 (Pkg 100) |
| Belt or Pocket Clip                         | 1599CLIP (Black)     |
|                                             | 1599CLIPGY (Grey)    |
| Infrared Panels (Pkg 10)                    | 1593DIR10            |